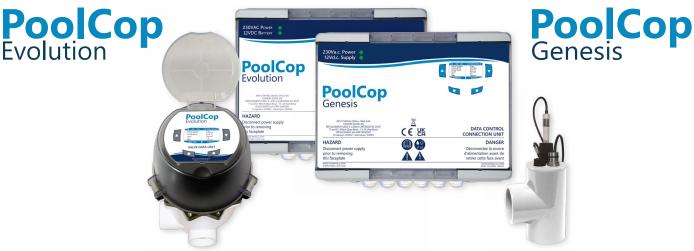

# **ONE CONCEPT** TWO SOLUTIONS

### Open system, compatible with all third party

- equipment, and an automatic 6 way valve included
- Manages all pools with flow rates up to 30 m³/h
- Compatible with all side mounted granular filters (sand or glass)
- Automatic filter cleaning

- Display and control on the unit and via the dedicated interface
- Compatible with additional accessories and equipment, including variable speed pumps

- Open system, compatible with all third party equipment
- Manages spas and pools of all sizes and flow rates
- Compatible with all filter types, including cartridge filters
- Controls third party automatic valves
- Display and control on the unit and via the dedicated interface
- Compatible with additional accessories and equipment, including variable speed pumps