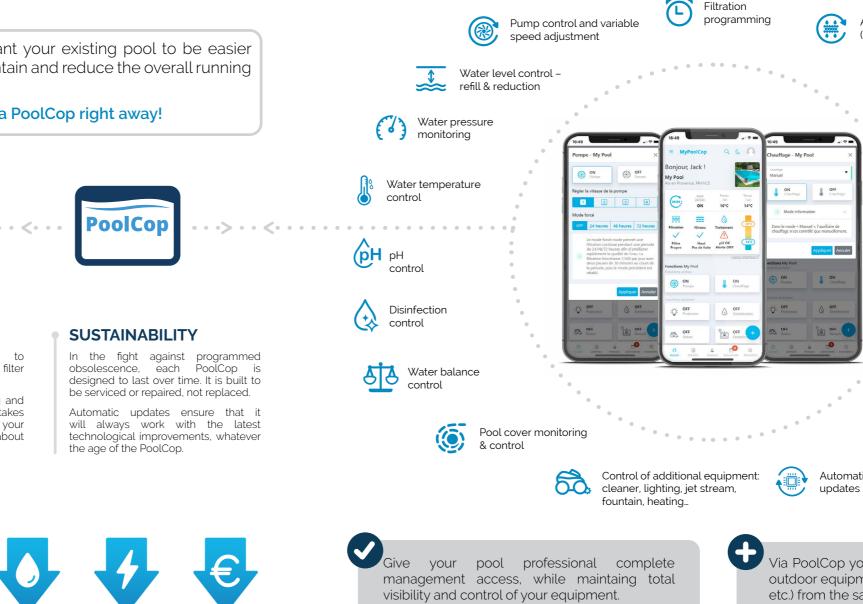

### **COMPLETE** MANAGEMENT With real-time remote control and visibility

#### **FULL MANAGEMENT**

One single control unit for total pool management.

Acting like an orchestra conductor, it will analyse and link all the parameters in a coherent way, feed back information in real time and act to prevent or correct risk situations.

#### MAKE LIFE EASIER

Constant manual adjustments to products, water level, pump and filter are a thing of the past.

PoolCop takes care of everything and leaves nothing to chance. It takes complete control so you can enjoy your pool to the full without worrying about maintenance

Filtration

Automatic filter cleaning (sand or glass)

Early leak detection

Drum level control

Overdosing security

Anti-freeze protection

Pool light control based on ephemeris

Weather dependent automatic refilling

Water analysis via Bluetooth

Automatic firmware

Via PoolCop you can manage your additional outdoor equipment (garden lighting, watering, etc.) from the same interface.